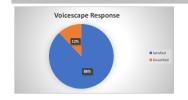

| Voicescape Stats 2023 Q1 (01/03/2023-31/05/2023) |      |  |
|--------------------------------------------------|------|--|
| Total surveys offered                            | 1520 |  |
| Responses                                        |      |  |
| Didn't respond                                   | 332  |  |
| Answer Machine                                   | 51   |  |
| Call Rejected                                    | 11   |  |
| Follow Up Delivered                              | 500  |  |
| Not Connected                                    | 110  |  |
| Satisfied                                        | 455  |  |
| Dissatisfied                                     | 61   |  |
| Themes (Dissatisfaction)                         |      |  |
| Access                                           | 2    |  |
| NA                                               | 10   |  |
| Not Completed                                    | 16   |  |
| Other                                            | 23   |  |
| Poor Quality                                     | 10   |  |
| Percentage of dissatisfaction                    | 4%   |  |
| Voicescape Response Rates                        |      |  |
|                                                  |      |  |
| Overall Response Rate                            | 34%  |  |
| Satisfied                                        | 88%  |  |
| Dissatified                                      | 12%  |  |