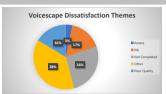

| Voicescape Stats 2023 Q1 (01/03/2023-31/05/2023) |      |  |
|--------------------------------------------------|------|--|
| Total surveys offered                            | 1520 |  |
| Responses                                        |      |  |
| Didn't respond                                   | 332  |  |
| Answer Machine                                   | 51   |  |
| Call Rejected                                    | 11   |  |
| Follow Up Delivered                              | 500  |  |
| Not Connected                                    | 110  |  |
| Satisfied                                        | 455  |  |
| Dissatisfied                                     | 61   |  |
| Themes (Dissatisfaction)                         |      |  |
| Access                                           | 2    |  |
| NA                                               | 10   |  |
| Not Completed                                    | 16   |  |
| Other                                            | 23   |  |
| Poor Quality                                     | 10   |  |
| Percentage of dissatisfaction                    | 4%   |  |
| Voicescape Response Rates                        |      |  |
|                                                  |      |  |
| Overall Response Rate                            | 34%  |  |
| Satisfied                                        | 88%  |  |
| Dissatified                                      | 12%  |  |