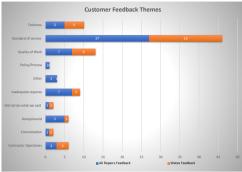

|                                                | tats 2023 Q1 (01/03/2023-31/05/2023) Total Repairs |                  |
|------------------------------------------------|----------------------------------------------------|------------------|
|                                                | Complaints                                         | Wates Complaints |
| Outcome                                        |                                                    |                  |
| Not Upheld                                     | 10                                                 |                  |
| Partial                                        | 13                                                 |                  |
| Upheld                                         | 37                                                 |                  |
| Themes                                         |                                                    |                  |
| Contractor Operatives                          | 3                                                  |                  |
| Comunication                                   | 1                                                  |                  |
| Damp/mould                                     | 5                                                  |                  |
| Did not do what we said                        | 1                                                  |                  |
| Inadequate reponse                             | 7                                                  |                  |
| Other                                          | 3                                                  |                  |
| Policy/Process                                 | 1                                                  |                  |
| Quality of Work                                | 7                                                  |                  |
| Standard of service                            | 27                                                 |                  |
| Timliness                                      | 5                                                  |                  |
| Total                                          | 60                                                 |                  |
|                                                |                                                    |                  |
| Precentage of complaints which relate to Wates |                                                    | 63%              |