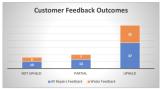

|                                                | tats 2023 Q1 (01/03/2023-31/05/2023) Total Repairs |                  |
|------------------------------------------------|----------------------------------------------------|------------------|
|                                                | Complaints                                         | Wates Complaints |
| Outcome                                        |                                                    |                  |
| Not Upheld                                     | 10                                                 |                  |
| Partial                                        | 13                                                 |                  |
| Upheld                                         | 37                                                 |                  |
| Themes                                         |                                                    |                  |
| Contractor Operatives                          | 3                                                  |                  |
| Comunication                                   | 1                                                  |                  |
| Damp/mould                                     | 5                                                  |                  |
| Did not do what we said                        | 1                                                  |                  |
| Inadequate reponse                             | 7                                                  |                  |
| Other                                          | 3                                                  |                  |
| Policy/Process                                 | 1                                                  |                  |
| Quality of Work                                | 7                                                  |                  |
| Standard of service                            | 27                                                 |                  |
| Timliness                                      | 5                                                  |                  |
| Total                                          | 60                                                 |                  |
|                                                |                                                    |                  |
| Precentage of complaints which relate to Wates |                                                    | 63%              |